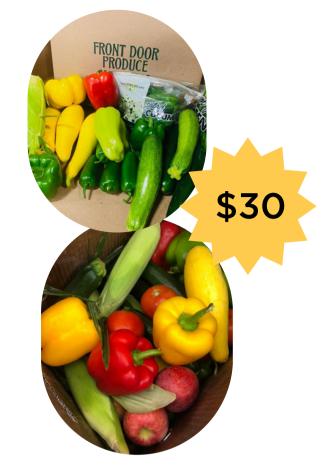

Support
Paulding County
4-H Cooking
Club, Archery and
Horse and Pony
with a farm-fresh
box from Front
Door Produce!

Donated boxes will go to Paulding Helping Hands!

Order between October 25 and November 8, 2023

Your 20-pound box of produce will be delivered to Paulding Extension 530 W. Memorial Dr. Dallas 30132 the week of Nov. 13th-17th

Boxes may include beans, bell peppers, cabbage, corn, cucumbers, satsumas, yellow squash, and zucchini